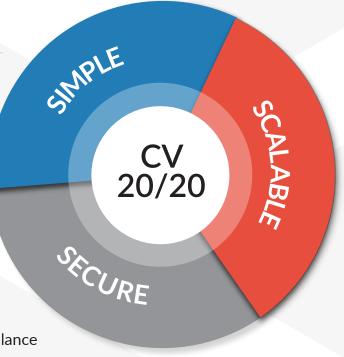

# **SALIENT SECURITY PLATFORM**

The Salient Security Platform represents the latest innovation for intelligent security. CompleteView 20/20 is the next-generation video management solution that is simple, scalable, and secure with an intuitive, unified user experience across all platforms. With its superior command and control tools, multi-point monitoring capabilities, and third-party integrations, CompleteView 20/20 delivers a comprehensive security management solution to meet your current and future security needs.