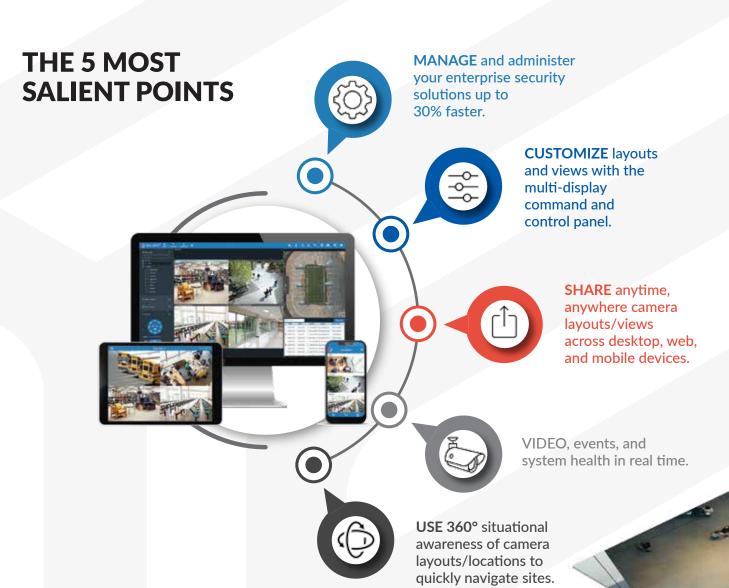

## **COMPLETEVIEW 20/20 MUST SEE FEATURES**

| CV GeoView              | Select cameras on a map and create a view layout on the fly from selected cameras. CV GeoView instantly creates layouts of cameras, allowing live monitoring personnel to follow suspects easily.                                                                                             |
|-------------------------|-----------------------------------------------------------------------------------------------------------------------------------------------------------------------------------------------------------------------------------------------------------------------------------------------|
| Custom Tabs             | Create tabs from individual cameras and view layouts, allowing operators to switch between the most important cameras and views much more quickly.                                                                                                                                            |
| Text Search             | Search for events, cameras, and other activities by typing key words into a search box. The search feature instantly narrows down events, cameras, and views to the keywords.                                                                                                                 |
| Automatic Map Switching | Allow operators to see a camera's location in relation to the facility being monitored. A camera displayed in Alarm View that is also located on a corresponding map will automatically display in the Map panel.                                                                             |
| Remote Investigations   | Download and search remote video investigations much more quickly through the bandwidth-reducing benefit of Dynamic Resolution Scaling, now available in Playback. Playback and search exceptionally fast, while exported video resolution is downloaded at full resolution at the same time. |